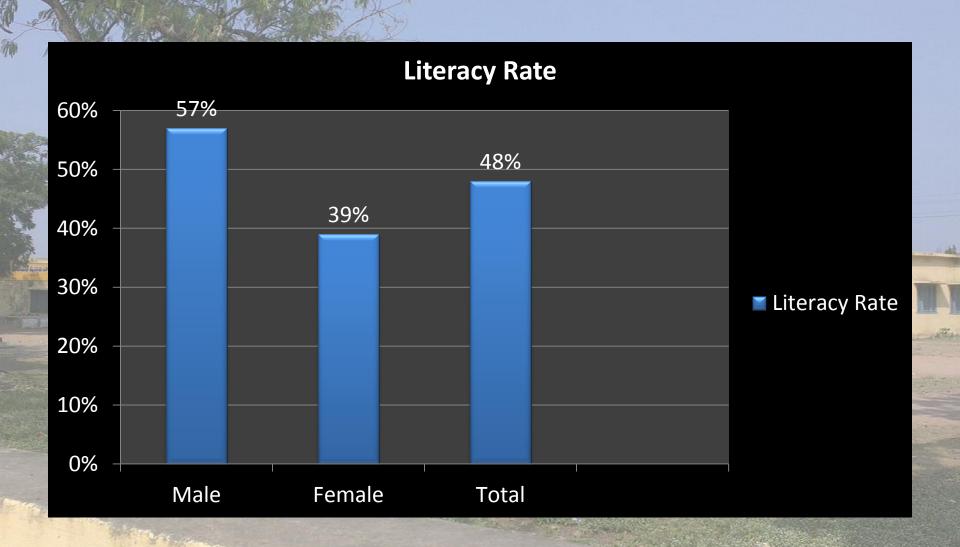

### **UTHNOOR**

- Mandal: Gandhari
- Population: 2285
- Male: 1120
- Female: 1165
- Sex Ratio: 1038
- Litracy Rate: 48%
- No. of House Holds: 588
- Geographical Area: Ac. 2459.00 Gts.

## **EDUCATION**