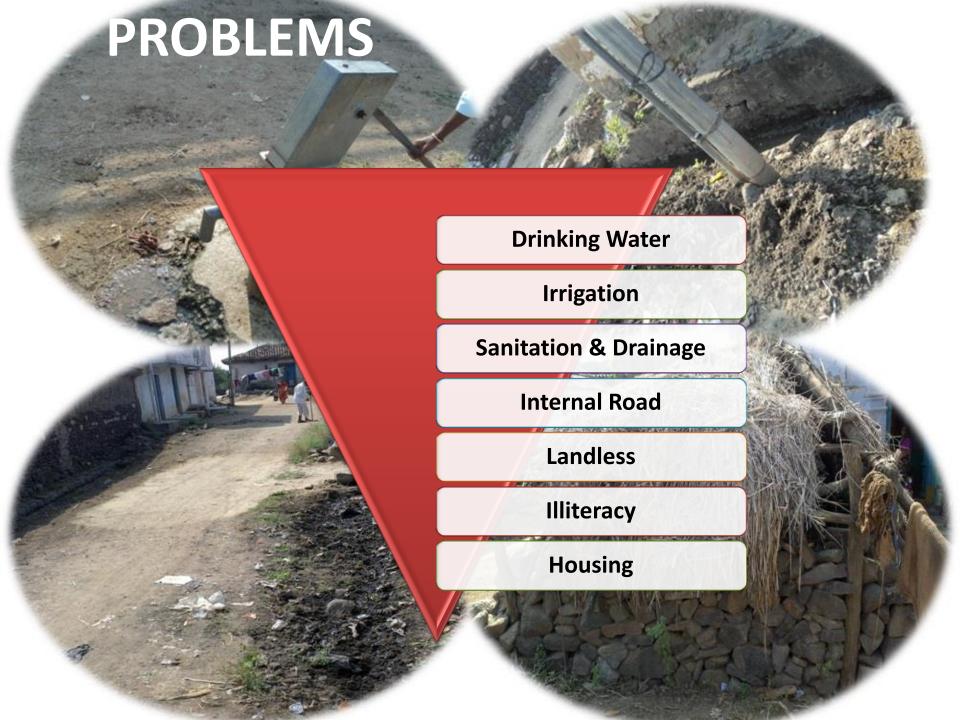

#### **INFRASTRUCTURE**

- Road : Pacca, CC, Metalic, Kaccha
- Drinking Water Sources: Borewell (2), Well, Water tank(2)
- PHC/SHC/Hospitals: 1 PHC,1 SHC and 2 Pvt.Clinic
- Post Office: 1
- Community Centre: 1
- Panchayat Bhawan: 1
- Electricity: 1 Power House Sub-Station
- School: 2 Primary School, 1 High School and 1 Pvt. School.
- Shops/Local Markets: Fertilizer, Seeds, Kirana Stores, Medical stores, Tea shops, Meat shop etc;
- Marketing Facility: 1 PAC Society
- Bank: Deccan Grameena Bank and Post Office Banking.
- Meesewa Kendra
- 3 Bidi Factory.

#### **AGRICULTURE**

- Weather: Dry and Harsh
- Temperature: Min. 17°C Max. 36°C
- Soil: Light Black and Dark Black
- Methodology: Traditional and Advance Farming.
- Crop Season: 2 (July October, November February)
- Major Crop: Maize, Soya, Cotton
- Minor Crop: Paddy, Red Gram, Sugarcane, Arahar Pulse and other vegetables
- Irrigation: Borewell, Indrama-Cheruvu canals, water check dams.