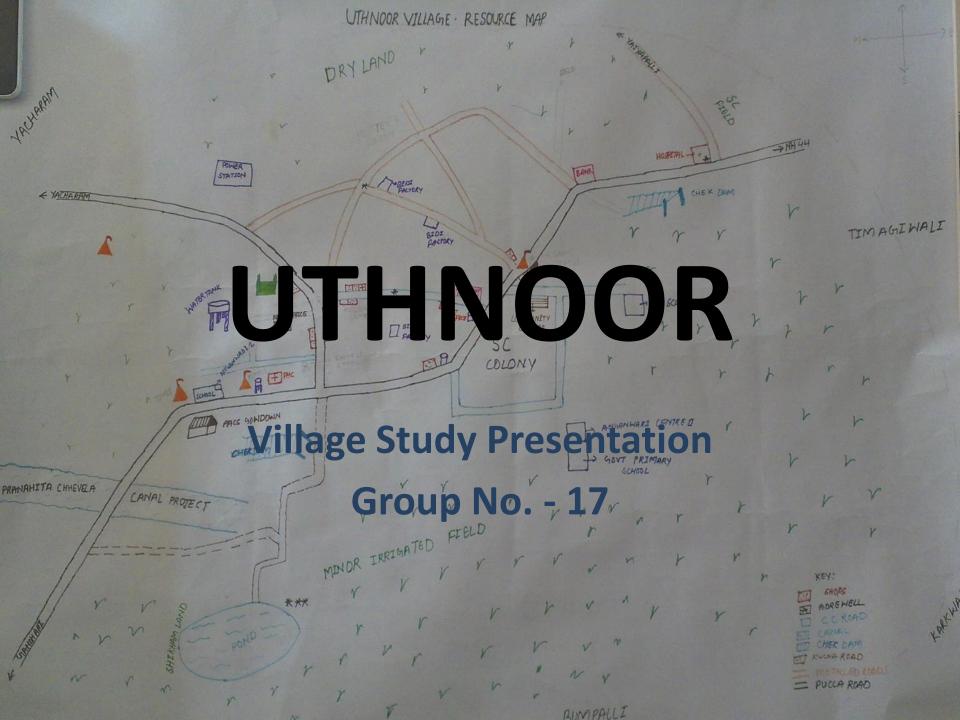

UTHNOOR VILLAGE - RESOURCE MAP

### **UTHNOOR**

- Mandal: Gandhari
- Population: 2285
- Male: 1120
- Female: 1165
- Sex Ratio: 1038
- Litracy Rate: 48%
- No. of House Holds: 588
- Geographical Area: Ac. 2459.00 Gts.

#### **INFRASTRUCTURE**

- Road : Pacca, CC, Metalic, Kaccha
- Drinking Water Sources: Borewell (2), Well, Water tank(2)
- PHC/SHC/Hospitals: 1 PHC,1 SHC and 2 Pvt.Clinic
- Post Office: 1
- Community Centre: 1
- Panchayat Bhawan: 1
- Electricity: 1 Power House Sub-Station
- School: 2 Primary School, 1 High School and 1 Pvt. School.
- Shops/Local Markets: Fertilizer, Seeds, Kirana Stores, Medical stores, Tea shops, Meat shop etc;
- Marketing Facility: 1 PAC Society
- Bank: Deccan Grameena Bank and Post Office Banking.
- Meesewa Kendra
- 3 Bidi Factory.

#### **AGRICULTURE**

- Weather: Dry and Harsh
- Temperature: Min. 17°C Max. 36°C
- Soil: Light Black and Dark Black
- Methodology: Traditional and Advance Farming.
- Crop Season: 2 (July October, November February)
- Major Crop: Maize, Soya, Cotton
- Minor Crop: Paddy, Red Gram, Sugarcane, Arahar Pulse and other vegetables
- Irrigation: Borewell, Indrama-Cheruvu canals, water check dams.