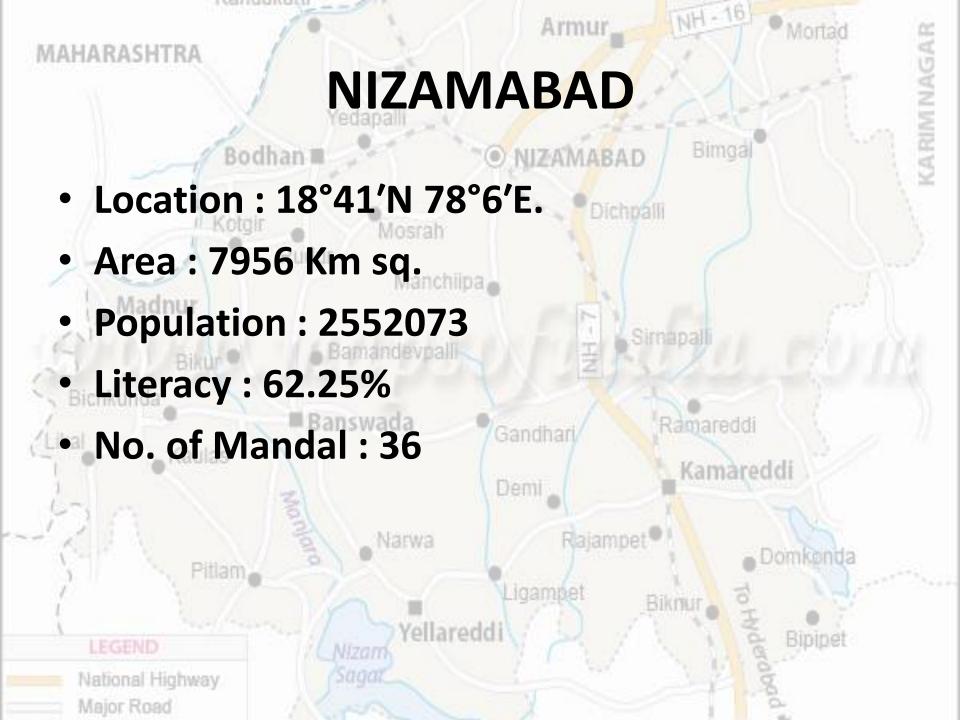

UTHNOOR VILLAGE - RESOURCE MAP

### **UTHNOOR**

- Mandal: Gandhari
- Population: 2285
- Male: 1120
- Female: 1165
- Sex Ratio: 1038
- Litracy Rate: 48%
- No. of House Holds: 588
- Geographical Area: Ac. 2459.00 Gts.

# PARTICIPATORY LEARNING AND ACTION

- Transect walk
- Time line
- Resource Mapping
- Social Mapping
- Preference Ranking
- Seasonal Mapping
- Chapati or Venn Diagram

#### **INFRASTRUCTURE**

- Road : Pacca, CC, Metalic, Kaccha
- Drinking Water Sources: Borewell (2), Well, Water tank(2)
- PHC/SHC/Hospitals: 1 PHC,1 SHC and 2 Pvt.Clinic
- Post Office: 1
- Community Centre: 1
- Panchayat Bhawan: 1
- Electricity: 1 Power House Sub-Station
- School: 2 Primary School, 1 High School and 1 Pvt. School.
- Shops/Local Markets: Fertilizer, Seeds, Kirana Stores, Medical stores, Tea s