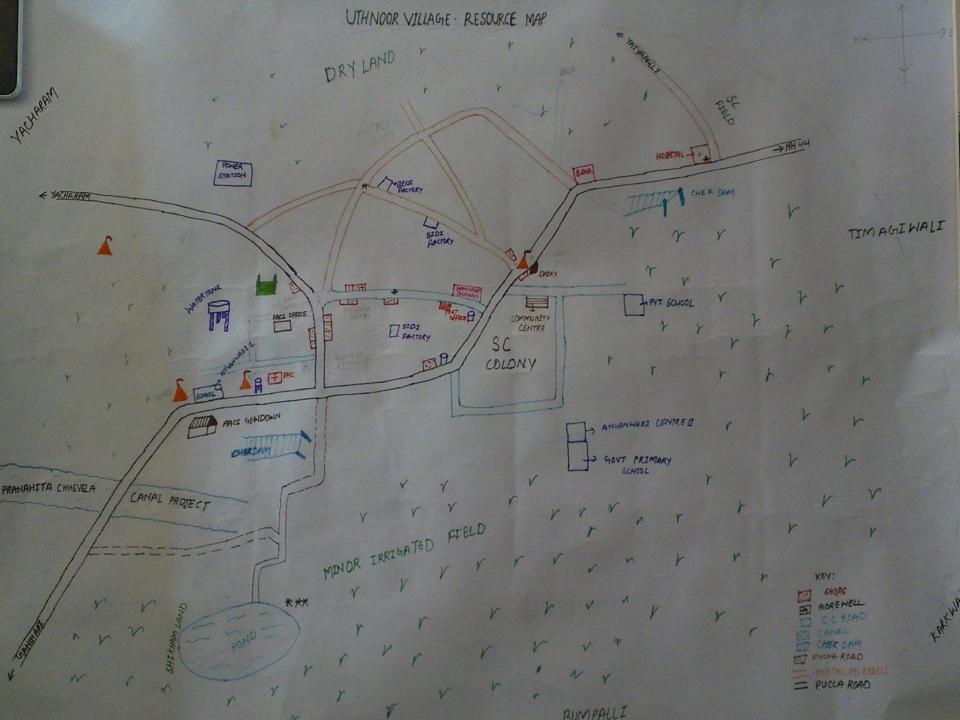

UTHNOOR VILLAGE - RESOURCE MAP

#### **INFRASTRUCTURE**

- Road : Pacca, CC, Metalic, Kaccha
- Drinking Water Sources: Borewell (2), Well, Water tank(2)
- PHC/SHC/Hospitals: 1 PHC,1 SHC and 2 Pvt.Clinic
- Post Office: 1
- Community Centre: 1
- Panchayat Bhawan: 1
- Electricity: 1 Power House Sub-Station
- School: 2 Primary School, 1 High School and 1 Pvt. School.
- Shops/Local Markets: Fertilizer, Seeds, Kirana Stores, Medical stores, Tea shops, Meat shop etc;
- Marketing Facility: 1 PAC Society
- Bank: Deccan Grameena Bank and Post Office Banking.
- Meesewa Kendra
- 3 Bidi Factory.

#### **AGRICULTURE**

- Weather: Dry and Harsh
- Temperature: Min. 17°C Max. 36°C
- Soil: Light Black and Dark Black
- Methodology: Traditional and Advance Farming.
- Crop Season: 2 (July October, November February)
- Major Crop: Maize, Soya, Cotton
- Minor Crop: Paddy, Red Gram, Sugarcane, Arahar Pulse and other vegetables
- Irrigation: Borewell, Indrama-Cheruvu canals, water check dams.