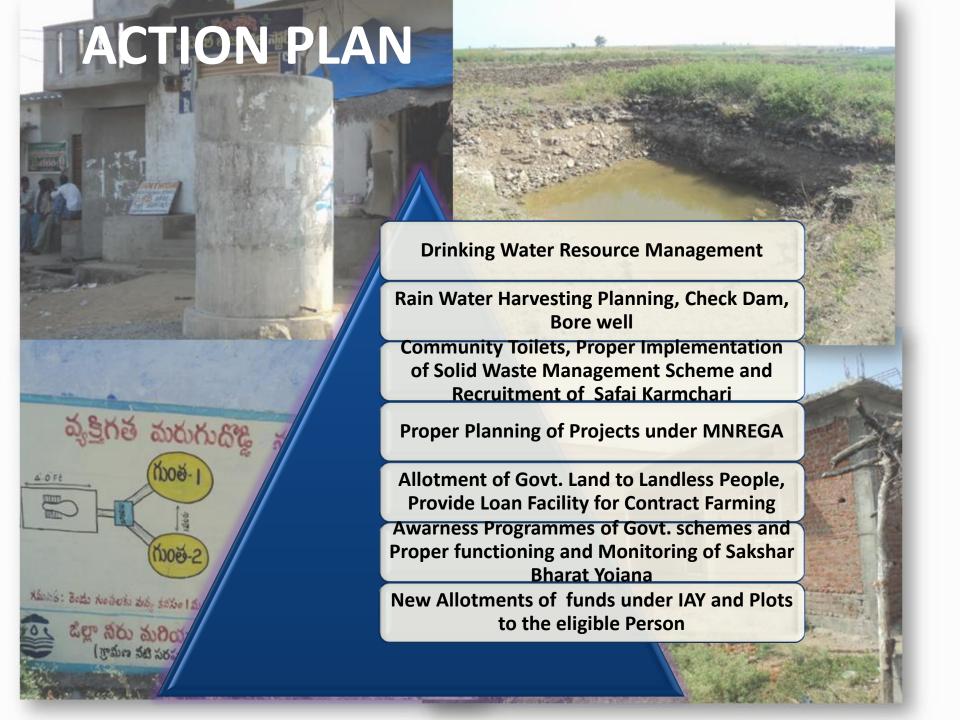

#### POVERTY ALLEVIATION PROGRAMME

46 Self Help Group (DWACRA) are functioning under IKP Scheme.

MNREGA Scheme.

Pension Plan-Old Age Pension, PHC Pension, Widow Pension, ABH, AABY, JBY.

**INDRA AWAS YOJANA** 