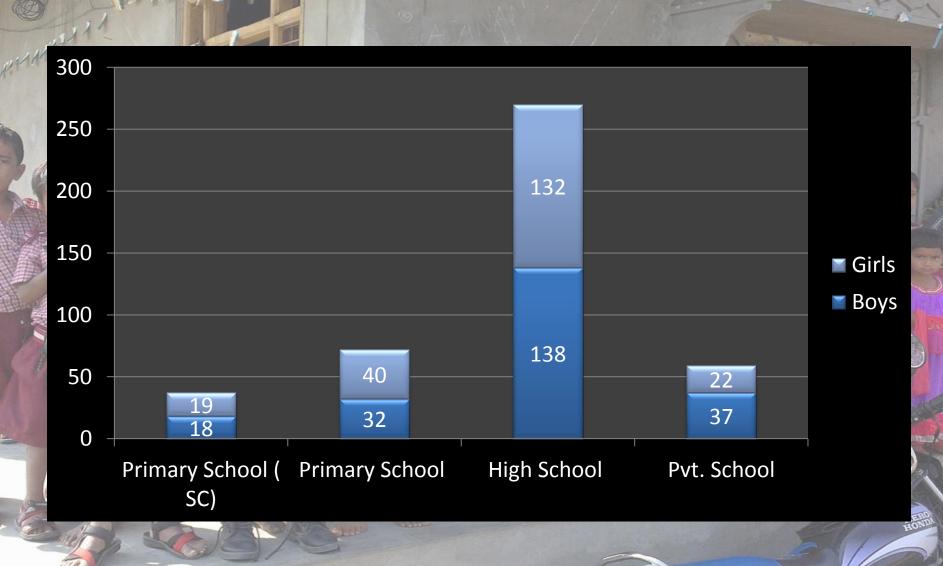

## **EDUCATION**

#### **INFRASTRUCTURE**

- Road : Pacca, CC, Metalic, Kaccha
- Drinking Water Sources: Borewell (2), Well, Water tank(2)
- PHC/SHC/Hospitals: 1 PHC,1 SHC and 2 Pvt.Clinic
- Post Office: 1
- Community Centre: 1
- Panchayat Bhawan: 1
- Electricity: 1 Power House Sub-Station
- School: 2 Primary School, 1 High School and 1 Pvt. School.
- Shops/Local Markets: Fertilizer, Seeds, Kirana Stores, Medical stores, Tea shops, Meat shop etc;
- Marketing Facility: 1 PAC Society
- Bank: Deccan Grameena Bank and Post Office Banking.
- Meesewa Kendra
- 3 Bidi Factory.