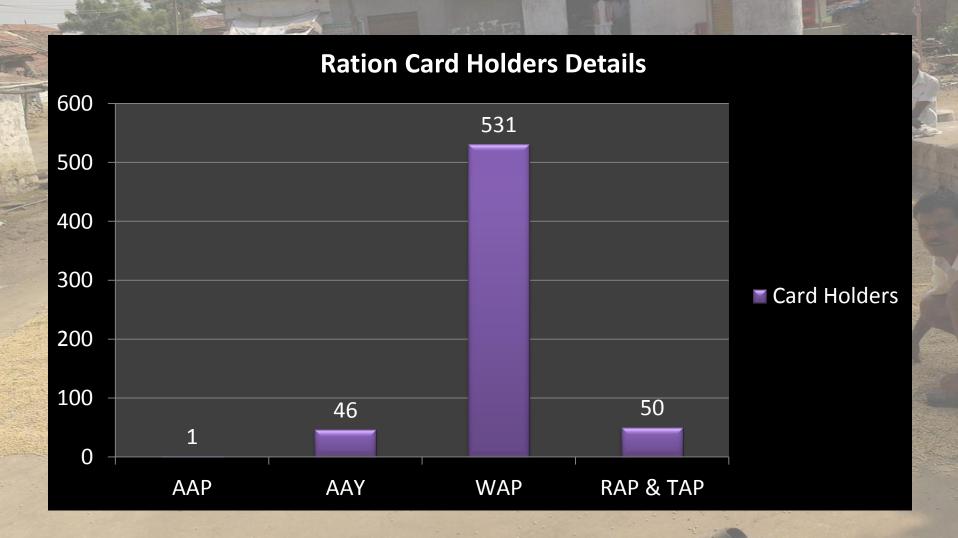

## **POVERTY**

#### POVERTY ALLEVIATION PROGRAMME

46 Self Help Group (DWACRA) are functioning under IKP Scheme.

MNREGA Scheme.

Pension Plan-Old Age Pension, PHC Pension, Widow Pension, ABH, AABY, JBY.

**INDRA AWAS YOJANA** 