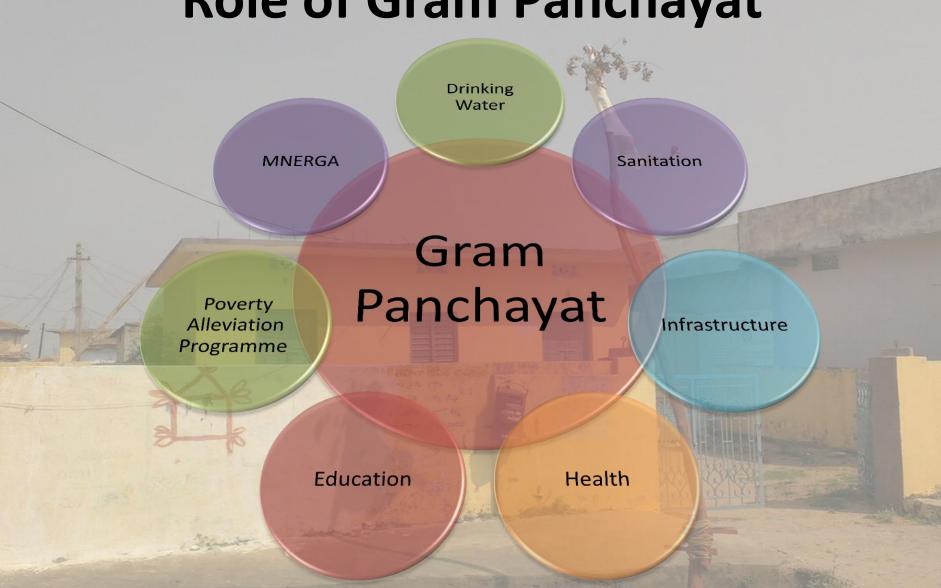

## **HEALTH**

#### **Primary Health Centre**

- Staff
  1 Medical Officer, 1 Nurse, 1 Pharmacist, 1 Lab Technician(Temporary)
- Providing services to the 8 Gram Panchayat
- Malaria, Dengue and HIV Check up.
- Operating 12 hrs of Working Days.

#### **Sub-Centre**

Staff: MPHAF, MPHAM, AASHA

Major Health Issues: Arthritis, Diabetics, Anemia, Malaria, T.B. etc.

## **POVERTY**





#### POVERTY ALLEVIATION PROGRAMME

46 Self Help Group (DWACRA) are functioning under IKP Scheme.

MNREGA Scheme.

Pension Plan-Old Age Pension, PHC Pension, Widow Pension, ABH, AABY, JBY.

**INDRA AWAS YOJANA** 

## PANCHAYTI RAJ INSTITUTION IN UTHNOOR

Gram Panchayat

- Sarpanch
- Vice-Sarpanch
- Ward Member

Wards

- Total Wards: 10
- 50% Reserved for Women
- 2 Reserved for SC

## **Role of Gram Panchayat**